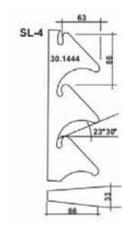

#### TECHNICAL SPECIFICATION:

PANES: 84mm wide, 16mm deep, length up to 5mtr. made of Galvanized Steel 0.55mm & 0.65mm Aluminum - TCT.

**CARRIER:** Various dimensions (SL-4 / S-5 / H-3) made of Galvanized Steel 0.6mm, Auminum 0.91mm thick stove enameled / coil coated back.

**PAINT FINISH:** Special high quality surface with Corrosion resistive Super Durable Powder coating, have properties capable of meeting the severe requirement of exterior applications, preferred with visible & rear both side powder coated.

**INSTALLATIONS:** L Clit. I Angle, Tubular stud Section, Corrosion & weather resistive screws and other components if required for structure.

#### SL4/SL5/H3

Phronesiz Slanted Louvres are highly innovative and gaining popularity in construction to cover the Ducts and used as a Ventilated facade system. The systems are easy and fast to install with variety of carriers with different Louvres inclination. Panels come with a special high quality powder coating finish.