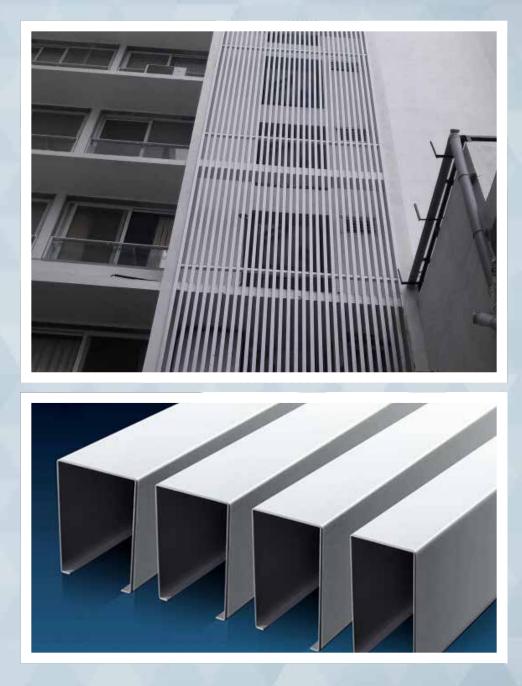

#### U-SHAPED BAFFLE LOUVERS

U-Shaped Box Louvres are an easily mounted and extremely versatile exterior cladding system, can be installed horizontally or vertically. U-Shaped Box is an economic but long-lasting solution for external cladding. Special unique powder coating finish on panel is not affected by dirt and humidity. Shapes, colors, materials, technology, Phronesiz truly offers endless choice.

#### U-SHAPED BAFFLE LOUVERS