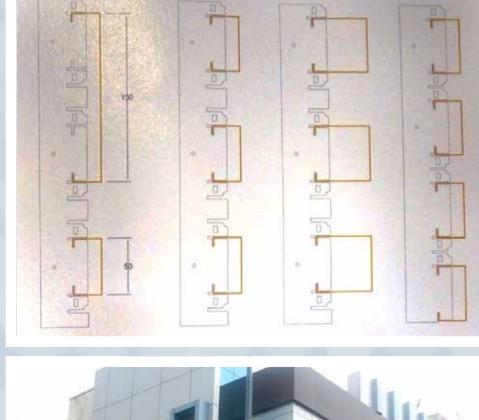

#### U-SHAPED CLADDING

#### U-SHAPED BAFFLE LOUVERS

U-Shaped Box Louvres are an easily mounted and extremely versatile exterior cladding system, can be installed horizontally or vertically. U-Shaped Box is an economic but long-lasting solution for external cladding. Special unique powder coating finish on panel is not affected by dirt and humidity. Shapes, colors, materials, technology, Phronesiz truly offers endless choice.

#### **TECHNICAL DETAIS:**

PANES: 50mm / 150mm / 125mm wide, length up to 3 mrt., Galvanized Steel 0.5mm & Aluminum 0.65mm – TCT.

**CARRIER:** Various gap, 25mm / 50mm / 75mm / 100mm made of Galvanized Steel 0.6mm thick stove enameled/coil coated back.

**PAINT FINISH:** Special high quality surface with Corrosion resistive Super Durable Powder coating, have properties capable of meeting the severe requirement of exterior applications, preferred with visible & rear both side powder coated.

**INSTALLATIONS:** L Cit, L Angle, Tubular Stud Section, Corrosion & weather resistive screws and other components if required for structure.

#### U-SHAPED BAFFLE LOUVERS