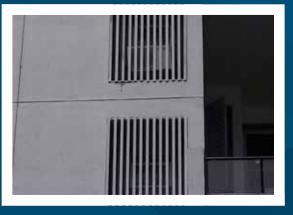

#### SL4/SL5/H3

Phronesiz Slanted Louvres are highly innovative and gaining popularity in construction to cover the Ducts and used as a Ventilated facade system. The systems are easy and fast to install with variety of carriers with different Louvres inclination. Panels come with a special high quality powder coating finish.