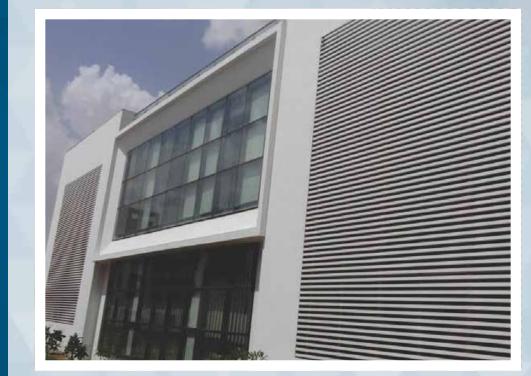

#### SL4/SL5/H3

Phronesiz Slanted Louvres are highly innovative and gaining popularity in construction to cover the Ducts and used as a Ventilated facade system. The systems are easy and fast to install with variety of carriers with different Louvres inclination. Panels come with a special high quality powder coating finish.

#### U-SHAPED BAFFLE LOUVERS

U-Shaped Box Louvres are an easily mounted and extremely versatile exterior cladding system, can be installed horizontally or vertically. U-Shaped Box is an economic but long-lasting solution for external cladding. Special unique powder coating finish on panel is not affected by dirt and humidity. Shapes, colors, materials, technology, Phronesiz truly offers endless choice.