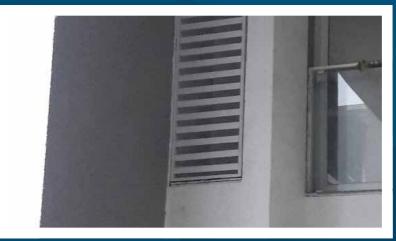

#### TECHNICAL SPECIFICATION:

PANES: 84mm wide, 16mm deep, length up to 5mtr. made of Galvanized Steel 0.55mm & 0.65mm Aluminum - TCT.

**CARRIER:** Various dimensions (SL-4 / S-5 / H-3) made of Galvanized Steel 0.6mm, Auminum 0.91mm thick stove enameled / coil coated back.

**INSTALLATIONS:** L Clit. I Angle, Tubular stud Section, Corrosion & weather resistive screws and other components if required for structure.