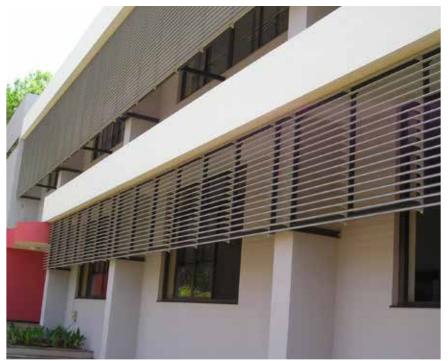

#### SL4/SL5/H3

Phronesiz Slanted Louvres are highly innovative and gaining popularity in construction to cover the Ducts and used as a Ventilated facade system. The systems are easy and fast to install with variety of carriers with different Louvres inclination. Panels come with a special high quality powder coating finish.

SL-5