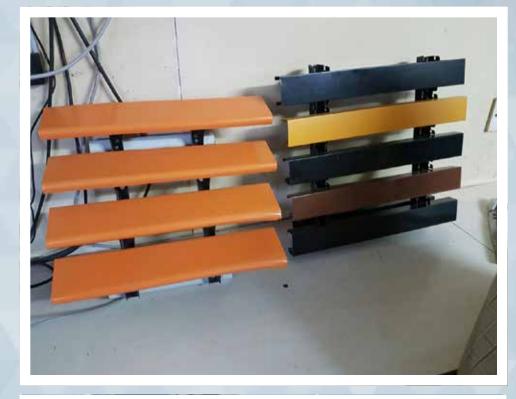

#### SL4/SL5/H3

Phronesiz Slanted Louvres are highly innovative and gaining popularity in construction to cover the Ducts and used as a Ventilated facade system. The systems are easy and fast to install with variety of carriers with different Louvres inclination. Panels come with a special high quality powder coating finish.

#### U-SHAPED BAFFLE LOUVERS

U-Shaped Box Louvres are an easily mounted and extremely versatile exterior cladding system, can be installed horizontally or vertically. U-Shaped Box is an economic but long-lasting solution for external cladding. Special unique powder coating finish on panel is not affected by dirt and humidity. Shapes, colors, materials, technology, Phronesiz truly offers endless choice.