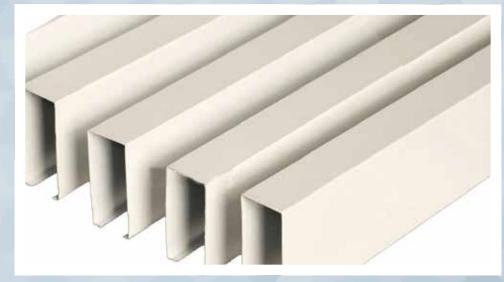

#### TECHNICAL SPECIFICATION:

PANES: 84mm wide, 16mm deep, length up to 5mtr. made of Galvanized Steel 0.55mm & 0.65mm Aluminum - TCT.

**CARRIER:** Various dimensions (SL-4 / S-5 / H-3) made of Galvanized Steel 0.6mm, Auminum 0.91mm thick stove enameled / coil coated back.

#### **TECHNICAL DETAIS:**

PANES: 50mm / 150mm / 125mm wide, length up to 3 mrt., Galvanized Steel 0.5mm & Aluminum 0.65mm – TCT.

**CARRIER:** Various gap, 25mm / 50mm / 75mm / 100mm made of Galvanized Steel 0.6mm thick stove enameled/coil coated back.