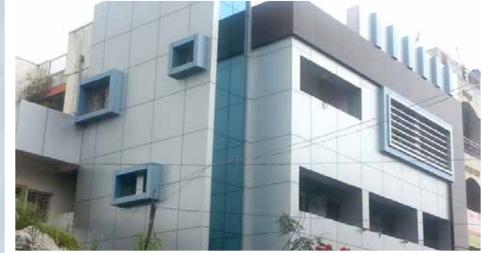

#### U-SHAPED BAFFLE LOUVERS

U-Shaped Box Louvres are an easily mounted and extremely versatile exterior cladding system, can be installed horizontally or vertically. U-Shaped Box is an economic but long-lasting solution for external cladding. Special unique powder coating finish on panel is not affected by dirt and humidity. Shapes, colors, materials, technology, Phronesiz truly offers endless choice.