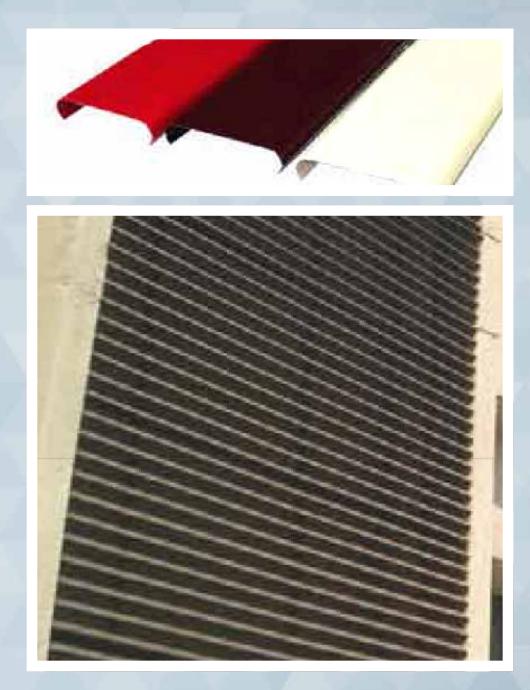

#### U-SHAPED CLADDING

#### U-SHAPED BAFFLE LOUVERS

U-Shaped Box Louvres are an easily mounted and extremely versatile exterior cladding system, can be installed horizontally or vertically. U-Shaped Box is an economic but long-lasting solution for external cladding. Special unique powder coating finish on panel is not affected by dirt and humidity. Shapes, colors, materials, technology, Phronesiz truly offers endless choice.

#### **TECHNICAL DETAIS:**

PANES: 50mm / 150mm / 125mm wide, length up to 3 mrt., Galvanized Steel 0.5mm & Aluminum 0.65mm – TCT.

**CARRIER:** Various gap, 25mm / 50mm / 75mm / 100mm made of Galvanized Steel 0.6mm thick stove enameled/coil coated back.

**PAINT FINISH:** Special high quality surface with Corrosion resistive Super Durable Powder coating, have properties capable of meeting the severe requirement of exterior applications, preferred with visible & rear both side powder coated.

**INSTALLATIONS:** L Cit, L Angle, Tubular Stud Section, Corrosion & weather resistive screws and other components if required for structure.

#### U-SHAPED BAFFLE LOUVERS