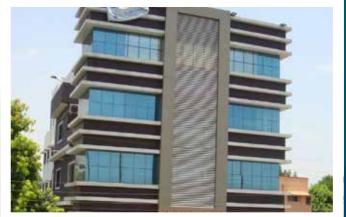

#### SL4/SL5/H3

Phronesiz Slanted Louvres are highly innovative and gaining popularity in construction to cover the Ducts and used as a Ventilated facade system. The systems are easy and fast to install with variety of carriers with different Louvres inclination. Panels come with a special high quality powder coating finish.

#### U-SHAPED BAFFLE LOUVERS

U-Shaped Box Louvres are an easily mounted and extremely versatile exterior cladding system, can be installed horizontally or vertically. U-Shaped Box is an economic but long-lasting solution for external cladding. Special unique powder coating finish on panel is not affected by dirt and humidity. Shapes, colors, materials, technology, Phronesiz truly offers endless choice.