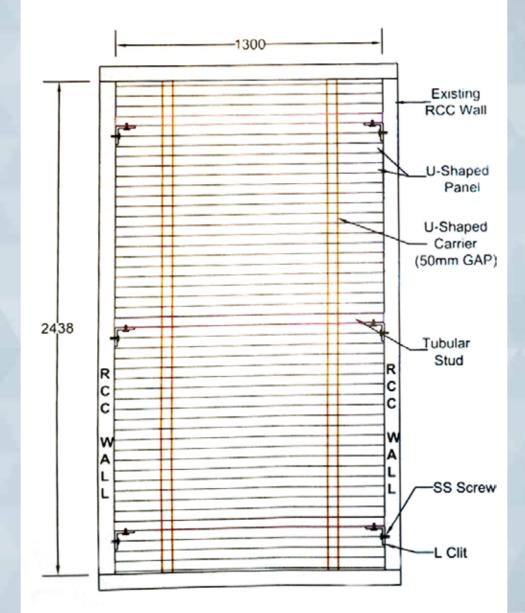

**INSTALLATIONS:** L Clit. I Angle, Tubular stud Section, Corrosion & weather resistive screws and other components if required for structure.

#### **TECHNICAL DETAIS:**

PANES: 50mm / 150mm / 125mm wide, length up to 3 mrt., Galvanized Steel 0.5mm & Aluminum 0.65mm – TCT.

**CARRIER:** Various gap, 25mm / 50mm / 75mm / 100mm made of Galvanized Steel 0.6mm thick stove enameled/coil coated back.

**INSTALLATIONS:** L Cit, L Angle, Tubular Stud Section, Corrosion & weather resistive screws and other components if required for structure.