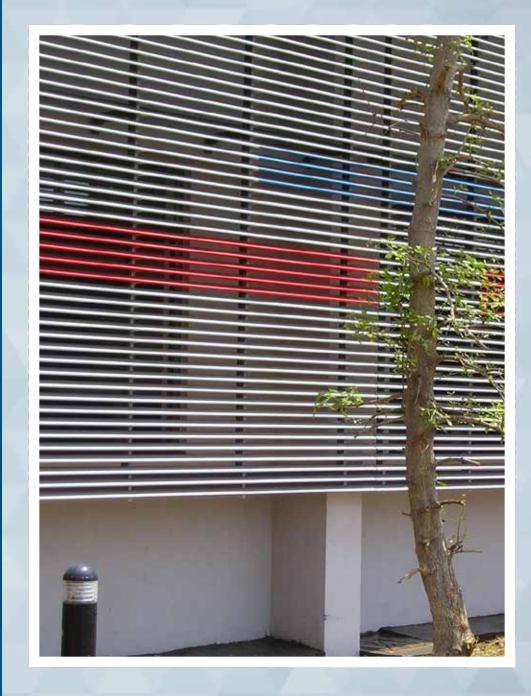

#### SL4/SL5/H3

Phronesiz Slanted Louvres are highly innovative and gaining popularity in construction to cover the Ducts and used as a Ventilated facade system. The systems are easy and fast to install with variety of carriers with different Louvres inclination. Panels come with a special high quality powder coating finish.