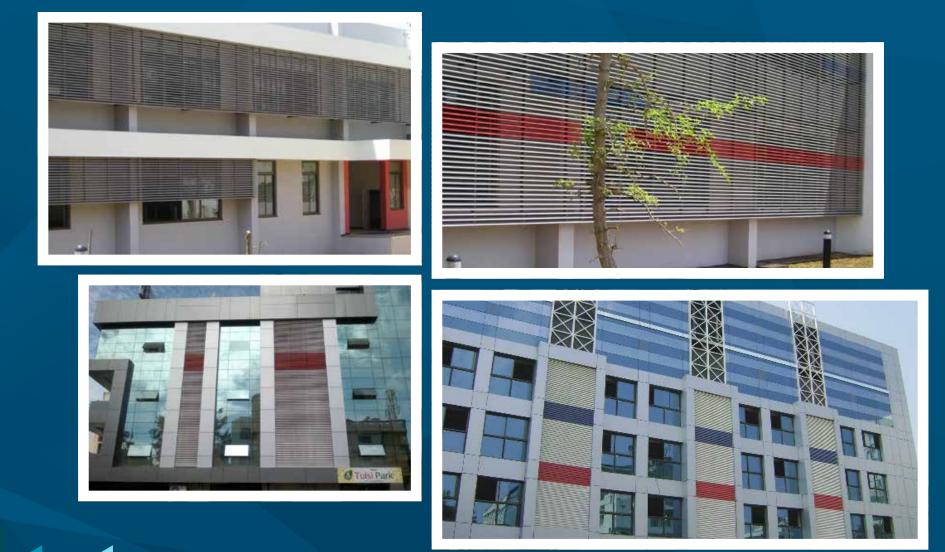

### PRODUCT RANGE:

EXTERIOR LOUVERS: U SHAPED BAFFEL MULTI SHAPED/SL-4/SL-5/H-3/84-R MATERIAL: GALVANIZED IRON

Our Product Are Made Of Galvanized Steel, Aluminium And Stainless Steel With Coil Coated And Powder Coated Finish And Functional Utility

#### TYPES: sl4/sl5/h3/84r

Our Product Are Made Of Galvanized Steel, Aluminium And Stainless Steel With Coil Coated And Powder Coated Finish And Functional Utility

- Superb Aesthetics
- Recyclability Green Product
- Better Acoustics
- Light Weight
- Washable Water Resistive
- Ease Of Maintenance
- Corrosion Resistive
- Fire Retardant
- Clean Room Application
- Ultra Durable

#### SL4/SL5/H3

Phronesiz Slanted Louvres are highly innovative and gaining popularity in construction to cover the Ducts and used as a Ventilated facade system. The systems are easy and fast to install with variety of carriers with different Louvres inclination. Panels come with a special high quality powder coating finish.