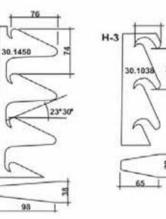

#### TECHNICAL SPECIFICATION:

PANES: 84mm wide, 16mm deep, length up to 5mtr. made of Galvanized Steel 0.55mm & 0.65mm Aluminum - TCT.

**CARRIER:** Various dimensions (SL-4 / S-5 / H-3) made of Galvanized Steel 0.6mm, Auminum 0.91mm thick stove enameled / coil coated back.

**PAINT FINISH:** Special high quality surface with Corrosion resistive Super Durable Powder coating, have properties capable of meeting the severe requirement of exterior applications, preferred with visible & rear both side powder coated.

**INSTALLATIONS:** L Clit. I Angle, Tubular stud Section, Corrosion & weather resistive screws and other components if required for structure.

#### SL4/SL5/H3

Phronesiz Slanted Louvres are highly innovative and gaining popularity in construction to cover the Ducts and used as a Ventilated facade system. The systems are easy and fast to install with variety of carriers with different Louvres inclination. Panels come with a special high quality powder coating finish.