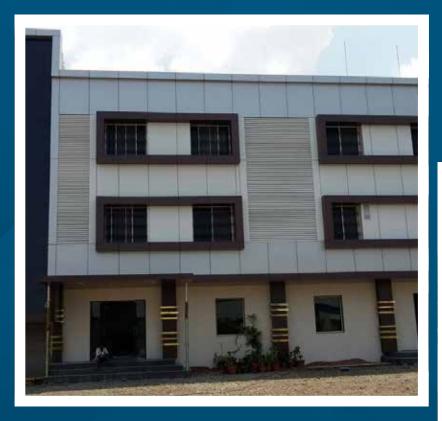

humidity. Shapes, colors, materials, technology, Phronesiz truly offers endless choice.



#### **TECHNICAL DETAIS:**

PANES: 50mm / 150mm / 125mm wide, length up to 3 mrt., Galvanized Steel 0.5mm & Aluminum 0.65mm – TCT.

**CARRIER:** Various gap, 25mm / 50mm / 75mm / 100mm made of Galvanized Steel 0.6mm thick stove enameled/coil coated back.

**PAINT FINISH:** Special high quality surface with Corrosion resistive Super Durable Powder coating, have properties capable of meeting the severe requirement of exterior applications, preferred with visible & rear both side powder coated.

**INSTALLATIONS:** L Cit, L Angle, Tubular Stud Section, Corrosion & weather resistive screws and other components if required for structure.





#### U-SHAPED BAFFLE LOUVERS









































## CONTACT:

#### SANTOSH KUNTE

santosh.k@phronesiz.com 9552633400

#### Pune Office SATORI CONSULTING

15-16, Runwal Platinium, Ramnagar Colony, NDA Road, Bavdhan, Pune - 411 021 +91 9552633400

# BUILDING FACELIFT PEOPLE

VIKAS KUNTE vikas.k@phronesiz.com 9881999111

#### Factory

PHRONESIZ MARKETING VENTURES PVT. LTD.
F-24, Besides Taramati Bafana Andh Vidhyalaya,
Brijwadi Road, MIDC Chikalthana,
Aurangabad - 431 007
+91 9881999111

- Structural Glazing Aluminum Composite Panels Spider Gazing
- Aluminum Partitions ETERNIA Aluminum System Windows
- Railing Systems Wall Panels

Authorized Franchisee Fabricator for