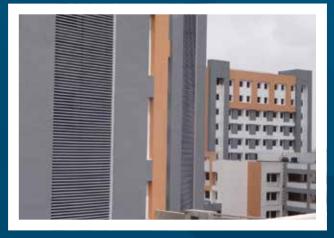

#### SL4/SL5/H3

Phronesiz Slanted Louvres are highly innovative and gaining popularity in construction to cover the Ducts and used as a Ventilated facade system. The systems are easy and fast to install with variety of carriers with different Louvres inclination. Panels come with a special high quality powder coating finish.

#### U-SHAPED BAFFLE LOUVERS

U-Shaped Box Louvres are an easily mounted and extremely versatile exterior cladding system, can be installed horizontally or vertically. U-Shaped Box is an economic but long-lasting solution for external cladding. Special unique powder coating finish on panel is not affected by dirt and humidity. Shapes, colors, materials, technology, Phronesiz truly offers endless choice.