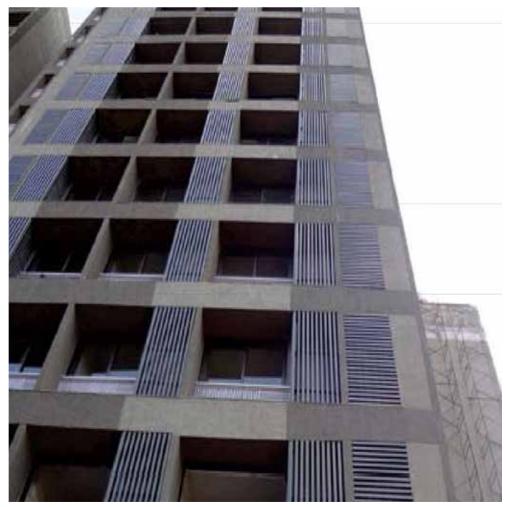

#### SL4/SL5/H3

Phronesiz Slanted Louvres are highly innovative and gaining popularity in construction to cover the Ducts and used as a Ventilated facade system. The systems are easy and fast to install with variety of carriers with different Louvres inclination. Panels come with a special high quality powder coating finish.

#### TECHNICAL SPECIFICATION:

PANES: 84mm wide, 16mm deep, length up to 5mtr. made of Galvanized Steel 0.55mm & 0.65mm Aluminum - TCT.

**CARRIER:** Various dimensions (SL-4 / S-5 / H-3) made of Galvanized Steel 0.6mm, Auminum 0.91mm thick stove enameled / coil coated back.

**PAINT FINISH:** Special high quality surface with Corrosion resistive Super Durable Powder coating, have properties capable of meeting the severe requirement of exterior applications, preferred with visible & rear both side powder coated.

**INSTALLATIONS:** L Clit. I Angle, Tubular stud Section, Corrosion & weather resistive screws and other components if required for structure.