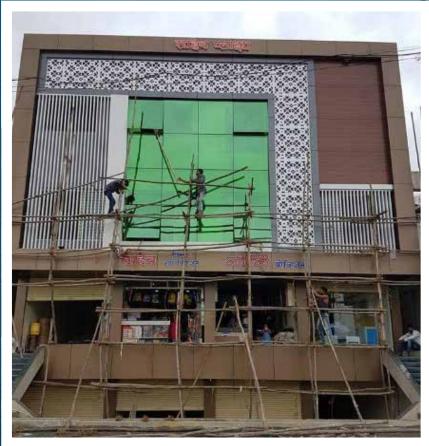

d humidity. Shapes, colors, materials, technology, Phronesiz truly offers endless choice.



#### **TECHNICAL DETAIS:**

PANES: 50mm / 150mm / 125mm wide, length up to 3 mrt., Galvanized Steel 0.5mm & Aluminum 0.65mm – TCT.

**CARRIER:** Various gap, 25mm / 50mm / 75mm / 100mm made of Galvanized Steel 0.6mm thick stove enameled/coil coated back.

**PAINT FINISH:** Special high quality surface with Corrosion resistive Super Durable Powder coating, have properties capable of meeting the severe requirement of exterior applications, preferred with visible & rear both side powder coated.

**INSTALLATIONS:** L Cit, L Angle, Tubular Stud Section, Corrosion & weather resistive screws and other components if required for structure.





#### U-SHAPED BAFFLE LOUVERS









































## CONTACT:

#### SANTOSH KUNTE

santosh.k@phronesiz.com 9552633400

#### Pune Office SATORI CONSULTING

15-16, Runwal Platinium, Ramnagar Colony, NDA Road, Bavdhan, Pune - 411 021 +91 9552633400

# BUILDING FACELIFT PEOPLE

VIKAS KUNTE vikas.k@phronesiz.com 9881999111

#### Factory

PHRONESIZ MARKETING VENTURES PVT. LTD.
F-24, Besides Taramati Bafana Andh Vidhyalaya,
Brijwadi Road, MIDC Chikalthana,
Aurangabad - 431 007
+91 9881999111

- Structural Glazing Aluminum Composite Panels Spider Gazing
- Aluminum Partitions ETERNIA Aluminum System Windows
- Railing Systems Wall Panels

Authorized Franchisee Fabricator for