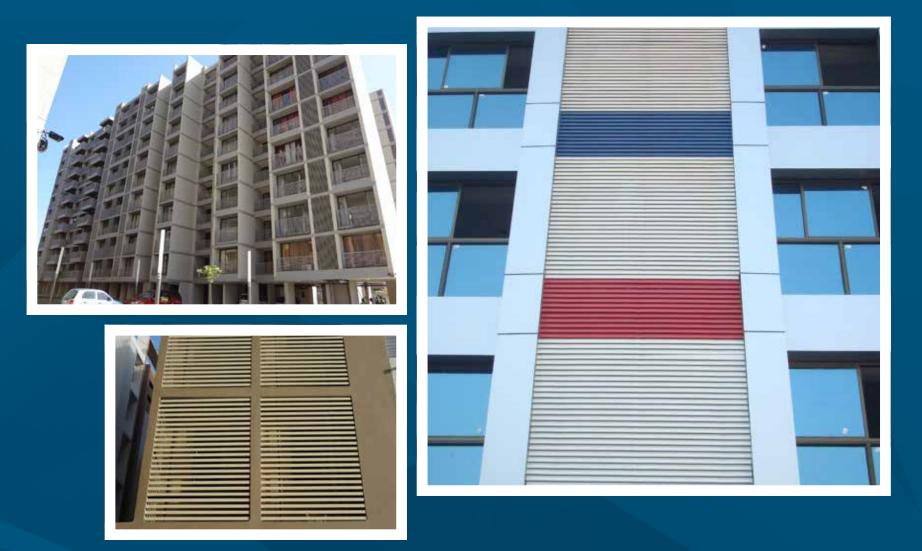

#### SL4/SL5/H3

Phronesiz Slanted Louvres are highly innovative and gaining popularity in construction to cover the Ducts and used as a Ventilated facade system. The systems are easy and fast to install with variety of carriers with different Louvres inclination. Panels come with a special high quality powder coating finish.

#### TECHNICAL SPECIFICATION:

PANES: 84mm wide, 16mm deep, length up to 5mtr. made of Galvanized Steel 0.55mm & 0.65mm Aluminum - TCT.

**CARRIER:** Various dimensions (SL-4 / S-5 / H-3) made of Galvanized Steel 0.6mm, Auminum 0.91mm thick stove enameled / coil coated back.

**PAINT FINISH:** Special high quality surface with Corrosion resistive Super Durable Powder coating, have properties capable of meeting the severe requirement of exterior applications, preferred with visible & rear both side powder coated.

**INSTALLATIONS:** L Clit. I Angle, Tubular stud Section, Corrosion & weather resistive screws and other components if required for structure.