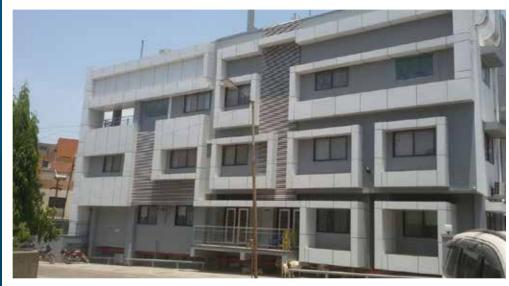

#### U-SHAPED BAFFLE LOUVERS

U-Shaped Box Louvres are an easily mounted and extremely versatile exterior cladding system, can be installed horizontally or vertically. U-Shaped Box is an economic but long-lasting solution for external cladding. Special unique powder coating finish on panel is not affected by dirt and humidity. Shapes, colors, materials, technology, Phronesiz truly offers endless choice.

#### U-SHAPED BAFFLE LOUVERS