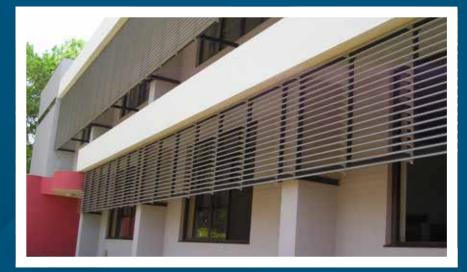

#### SL4/SL5/H3

Phronesiz Slanted Louvres are highly innovative and gaining popularity in construction to cover the Ducts and used as a Ventilated facade system. The systems are easy and fast to install with variety of carriers with different Louvres inclination. Panels come with a special high quality powder coating finish.

#### TECHNICAL SPECIFICATION:

PANES: 84mm wide, 16mm deep, length up to 5mtr. made of Galvanized Steel 0.55mm & 0.65mm Aluminum - TCT.

**CARRIER:** Various dimensions (SL-4 / S-5 / H-3) made of Galvanized Steel 0.6mm, Auminum 0.91mm thick stove enameled / coil coated back.