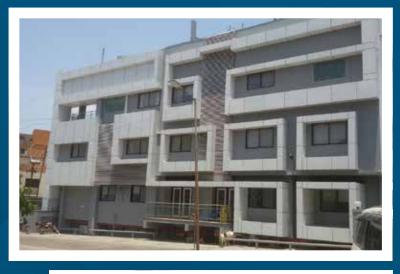

#### U-SHAPED BAFFLE LOUVERS

U-Shaped Box Louvres are an easily mounted and extremely versatile exterior cladding system, can be installed horizontally or vertically. U-Shaped Box is an economic but long-lasting solution for external cladding. Special unique powder coating finish on panel is not affected by dirt and humidity. Shapes, colors, materials, technology, Phronesiz truly offers endless choice.

#### U-SHAPED BAFFLE LOUVERS