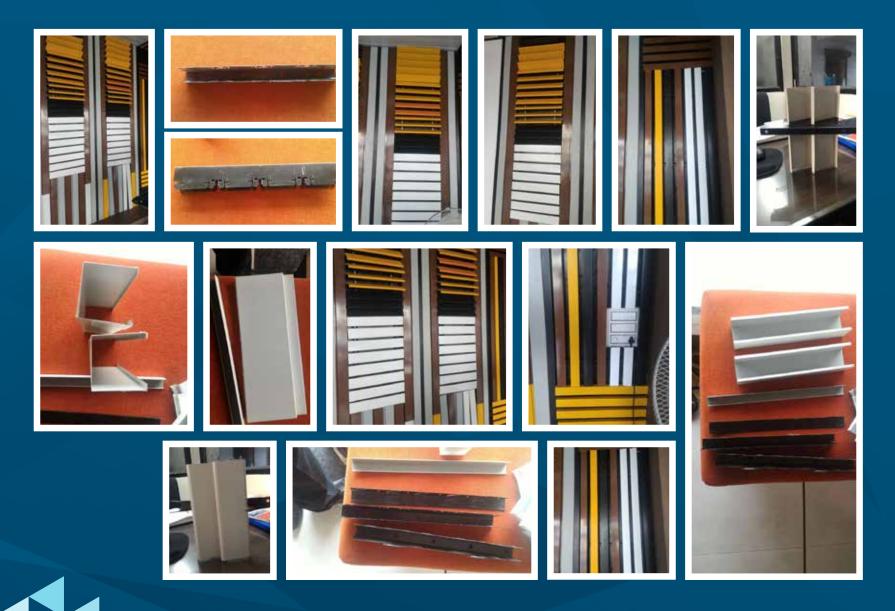

### PRODUCT RANGE:

EXTERIOR LOUVERS: U SHAPED BAFFEL MULTI SHAPED/SL-4/SL-5/H-3/84-R MATERIAL: GALVANIZED IRON

Our Product Are Made Of Galvanized Steel, Aluminium And Stainless Steel With Coil Coated And Powder Coated Finish And Functional Utility

#### TYPES: sl4/sl5/h3/84r

Our Product Are Made Of Galvanized Steel, Aluminium And Stainless Steel With Coil Coated And Powder Coated Finish And Functional Utility

- Superb Aesthetics
- Recyclability Green Product
- Better Acoustics
- Light Weight
- Washable Water Resistive
- Ease Of Maintenance
- Corrosion Resistive
- Fire Retardant
- Clean Room Application
- Ultra Durable