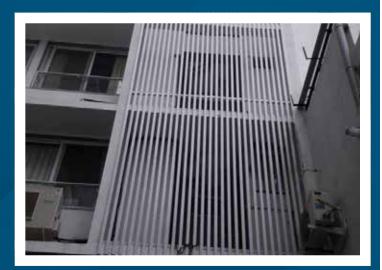

#### SL4/SL5/H3

Phronesiz Slanted Louvres are highly innovative and gaining popularity in construction to cover the Ducts and used as a Ventilated facade system. The systems are easy and fast to install with variety of carriers with different Louvres inclination. Panels come with a special high quality powder coating finish.